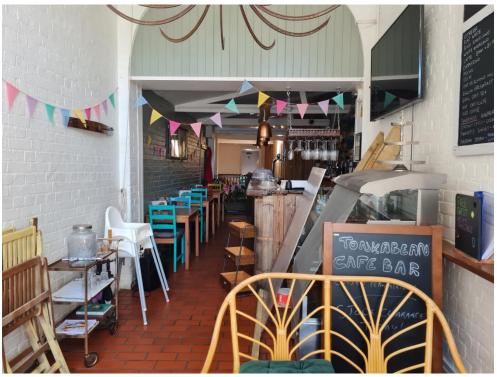

## **28a St John's Street, Devizes, Wiltshire, SN10 1BN** A charming Grade II\* listed retail/restaurant unit in the centre of Devizes. 28a St John's Street comes to a total of approximately 1,378 sq ft on the ground and cellar floors with a further 1,030 sq ft of cellar storage. The building

benefits from ladies & gents WC facilities.

The market town of Devizes is within striking distance of Marlborough, Chippenham, Melksham & Trowbridge and has easy reach of the M4 & A303 via the A350.

- Available on a new FRI lease.
- Rear fire escape.
- Total area of 2,409 sq ft.
- Rateable value of £3,150.
- Nearby occupiers include The Hen House, Reeve the Baker, Café Nero, Timpsons & The Pepper Mill.
- To let for £12,500 pa + VAT exclusive.
- Viewing by appointment; contact Andrew Stibbard on 07915 668232.