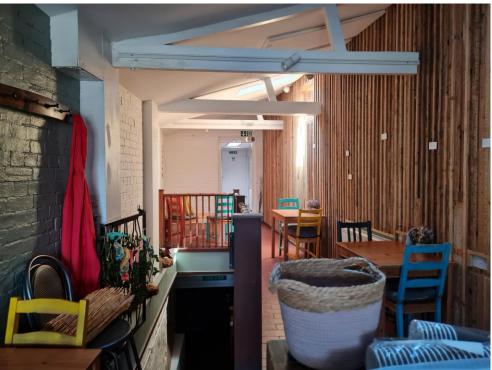

## **28a St John's Street, Devizes, Wiltshire, SN10 1BN** A charming Grade II\* listed retail/restaurant unit in the centre of Devizes. 28a St John's Street comes to a total of approximately 1,378 sq ft on the ground and cellar floors with a further 1,030 sq ft of cellar storage. The building

benefits from ladies & gents WC facilities.

The market town of Devizes is within striking distance of Marlborough, Chippenham, Melksham & Trowbridge and has easy reach of the M4 & A303 via the A350.

- Available on a new FRI lease.
- Rear fire escape.
- Total area of 2,409 sq ft.
- Rateable value of £3,150.
- Nearby occupiers include The Hen House, Reeve the Baker, Café Nero, Timpsons & The Pepper Mill.
- To let for £12,500 pa + VAT exclusive.
- Viewing by appointment; contact Andrew Stibbard on 07915 668232.