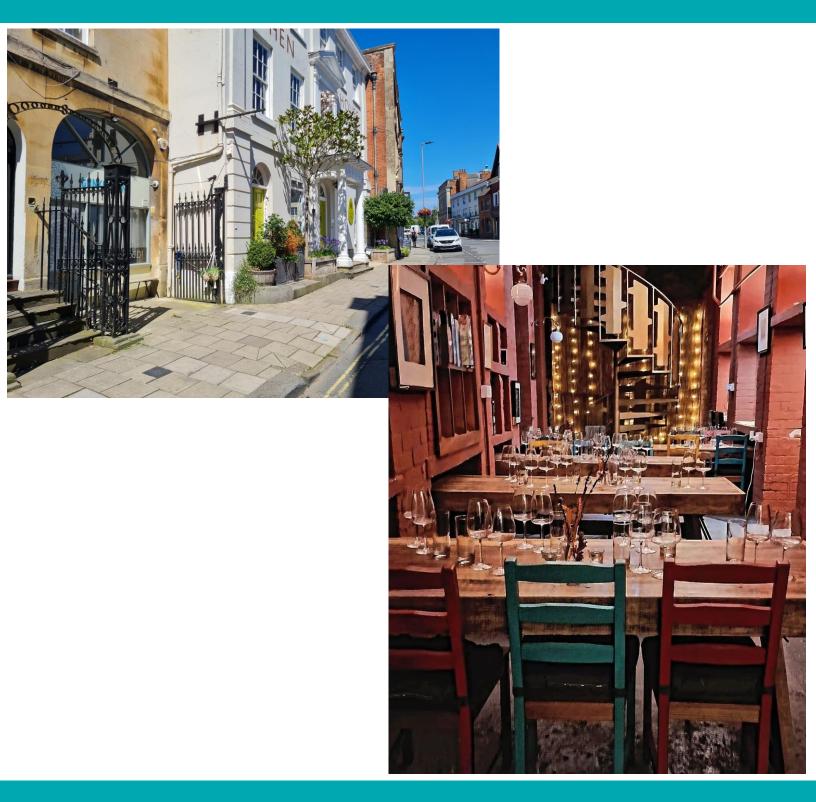

## **28a St John's Street, Devizes, Wiltshire, SN10 1BN** A charming Grade II\* listed retail/restaurant unit in the centre of Devizes. 28a St John's Street comes to a total of approximately 1,378 sq ft on the ground and cellar floors with a further 1,030 sq ft of cellar storage. The building

benefits from ladies & gents WC facilities.

The market town of Devizes is within striking distance of Marlborough, Chippenham, Melksham & Trowbridge and has easy reach of the M4 & A303 via the A350.

- Available on a new FRI lease.
- Rear fire escape.
- Total area of 2,409 sq ft.
- Rateable value of £3,150.
- Nearby occupiers include The Hen House, Reeve the Baker, Café Nero, Timpsons & The Pepper Mill.
- To let for £12,500 pa + VAT exclusive.
- Viewing by appointment; contact Andrew Stibbard on 07915 668232.