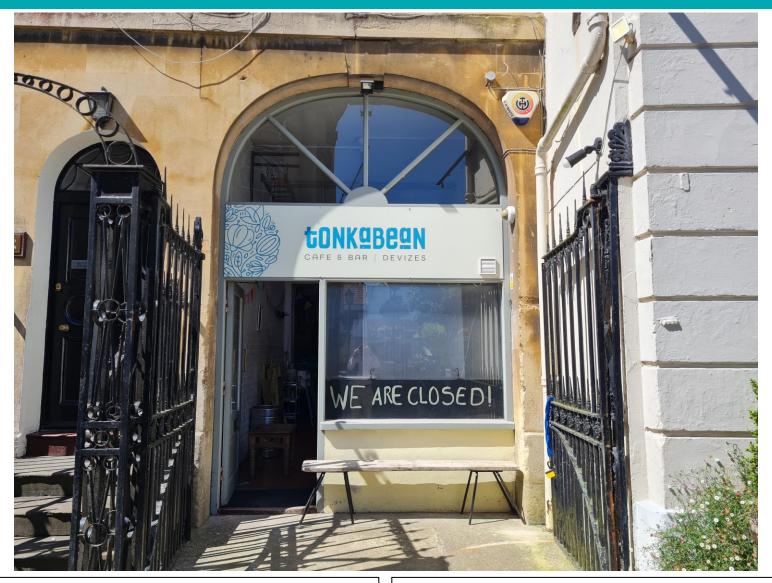

## **28a St John's Street, Devizes, Wiltshire, SN10 1BN** A charming Grade II\* listed retail/restaurant unit in the centre of Devizes. 28a St John's Street comes to a total of approximately 1,378 sq ft on the ground and cellar floors with a further 1,030 sq ft of cellar storage. The building

benefits from ladies & gents WC facilities.

The market town of Devizes is within striking distance of Marlborough, Chippenham, Melksham & Trowbridge and has easy reach of the M4 & A303 via the A350.

- Available on a new FRI lease.
- Rear fire escape.
- Total area of 2,409 sq ft.
- Rateable value of £3,150.
- Nearby occupiers include The Hen House, Reeve the Baker, Café Nero, Timpsons & The Pepper Mill.
- To let for £12,500 pa + VAT exclusive.
- Viewing by appointment; contact Andrew Stibbard on 07915 668232.